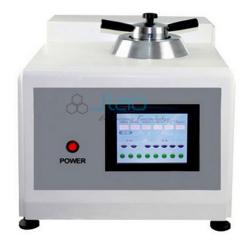

# **Automatic Mounting Press**

## **Description**

**Automatic Mounting Press** 

#### Features:-

Microcomputer control, automatic Pre-heating, heating, applying pressure, cooling, etc.

| Water-forced cooling, quickly get the sample.                                  |
|--------------------------------------------------------------------------------|
| Two demos can be done simultaneously.                                          |
| Pressure, temperature, heating and cooling time can be set via touch screen.   |
| Large size touch screen LCD, graphical HMI for friendly and easy operation.    |
| Four kinds diameter moulds (25mm 30mm 40mm 50mm) can be chosen, easily change. |
|                                                                                |
|                                                                                |
|                                                                                |
|                                                                                |
|                                                                                |
|                                                                                |
|                                                                                |
|                                                                                |
|                                                                                |
|                                                                                |
|                                                                                |
|                                                                                |
|                                                                                |
|                                                                                |
|                                                                                |
|                                                                                |
|                                                                                |
|                                                                                |
|                                                                                |
|                                                                                |
|                                                                                |
|                                                                                |
|                                                                                |