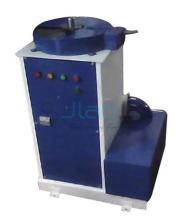

# **Spectro Double Polisher Machine**

## **Description**

Spectro Double Polisher Machine

### Specifications:-

This Machine is very useful for preparation outer body made of thick M. steel with powder coated rust proof paint.

Made of steel with air gripping arrangement to alundum disc with the locking system to keep the alundum disc in position.

Main motor: 2 H.P, 2800 R.P.M.: 440 / 460 volt 3 phase AC supply.

Machine to suit disc housing and to cover the disc plate by 180 deg. for safety.

L & T make push button type for the main and gripping motor.

H.P, 2800 R.P.M.: 440 / 460 volt 3 phase AC supply.

#### Features:-

Rugged construction.

Easy to use.

Require less maintenance.