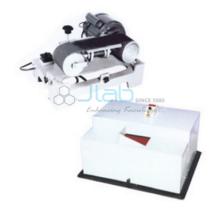

## **Belt Polisher**

#### Belt Polisher

In order to manufacture this polisher as per the prevalent industry norms, our seasoned professionals use superior quality raw material and cutting-edge technology at our sophisticated manufacturing unit.

Available in various specifications, we offer this Belt Polisher as per the specific needs of clients.

This polisher is widely used in pharmaceutical, chemical, and various other industries.

#### Specification:

Working on: 220V in single phase

Belt:- 100/915mm Endless Belt

Operation: Manual

Polishing Motor power:- H.P Single / Single Phase

Pulleys System:- Balanced aluminum pulleys

| Feature:              |
|-----------------------|
| Strong construction.  |
| Optimum performance.  |
| Corrosion resistance. |
| Easy to use.          |
|                       |
|                       |
|                       |
|                       |
|                       |
|                       |
|                       |
|                       |
|                       |
|                       |
|                       |
|                       |
|                       |
|                       |
|                       |
|                       |
|                       |
|                       |
|                       |
|                       |
|                       |
|                       |
|                       |
|                       |