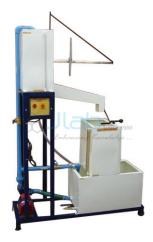

# Orifice and Mouthpiece Apparatus

#### Specifications:-

Pump: Self priming, Monobloc Centrifugal Pump, Max. Flow 30 LPM, Max. Head 20 m, 230 V AC

Sump Tank: 100 Liters, made in PVC

Piping: PVC Piping with valves

Digital Stop Watch

Measuring Tank: 32 Liters, Made in PVC, with level indicator

Constant Head Tank: Made in FRP / M. S. Tank lined with FRP, Size in mm 200 (L) x 200 (W) x 700 (H)

X – Y arrangement

Set of orifice: 6 mm, 8 mm Diameter

Set of mouthpiece: Convergent, Divergent Mouthpiece

Frame: Made of M.S. Square Tubes & Sheets, Welded & Powder coated