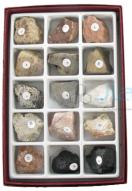

## **Description**

Sedimentary Rock Collection

Contains 15 representative specimens of rocks.

Each approximately 37 x 37mm, in a compartmented display container.

Sedimentary Rock Collection India, Sedimentary Rock Collection Manufacturer, Biology Lab Equipments, Geology Equipment, Geology Equipment Sedimentary Rock Collection, Sedimentary Rock Collection Suppliers, Sedimentary Rock Collection Export, Biology Equipments, Biology Equipments Sedimentary Rock Collection, Sedimentary Rock Collection Online, buy Sedimentary Rock Collection, Sedimentary Rock Collection Manufacturer, buy Sedimentary Rock Collection Online India.