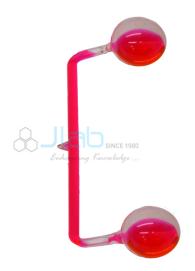

## **Ether Thermoscope Pulse**

- Glass construction.
- On holding the lower bulb in hand causes the liquid ether inside to boil and shoot into the top bulb.
- The body heat causes the liquid to appear as if boiling.
- This is a very fragile and delicate product.
- Any excess amount of pressure on the product can cause it to shatter or break.
- Use extreme caution.
- DO NOT IN ANY CASE HEAT THIS PRODUCT, IT WILL CAUSE IT TO EXPLODE.
- The liquid inside is extremely volatile and inflammable.
- We are not liable for any kind of injury, loss or damage of any kind, to property or to you or anything or anyone.
- When you buy this product you expressly agree to this statement.
- A preview of the included instructions can be found at the bottom of this listing.
- Measurements are approximate.