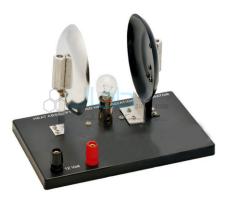

## **Heat Absorption Apparatus**

- To study and demonstrate heat absorption.
- Consists of two metal pillars one white and the other painted black with holes for thermometer (not supplied) and in-between is a lamp, heat source.
- When the lamp is switched on and the temperature is measured in the holes in the metal pillars, it can be studied which one absorbs heat quicker and more than the other.
- After the lamp is turned off, we can also study which losses heat quicker.
- Lamp operates on 12VDC.
- Base Size 5.625 inch (143 mm) x 3.625 inch (92 mm) x 4.25 inch (110 mm).
- Measurements are approximate.