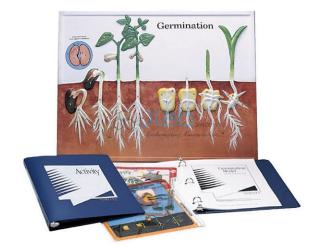

## Germination Model

JLab 3-D Monocot and dicot plant germination are shown on this markable 45 x 60cm model.

The included activities support the teaching of seed development.

Germination Model India, Germination Model Manufacturer, Biology Lab Equipments, Plant Equipment, Plant Equipment Germination Model, Germination Model Suppliers, Germination Model Export, Biology Equipments, Biology Equipments Germination Model, Germination Model Online, buy Germination Model, Germination Model Online India.