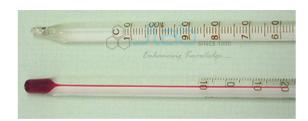

## Lab Thermometer Red Alcohol Partial Immersion

## **Lab Thermometer Red Alcohol Partial Immersion**

Length: 300mmImmersion:- PartialRange: -10 to 110 C

• Divisions: 1C

- · With permanently fused markings.
- Packed in protective sleeving.
- · Measurements are approximate.
- Lab Thermometer Red Alcohol 10 to 110 C Partial Immersion
- Lab Thermometer Red Alcohol 10 to 150 C Partial Immersion
- Lab Thermometer Red Alcohol 10 to 150 C Total Immersion
- Lab Thermometer Red Alcohol 20 to 110 C Partial Immersion
- Lab Thermometer Red Alcohol 20 to 110 C Total Immersion
- Lab Thermometer Red Alcohol 20 to 150 C Partial Immersion
- Lab Thermometer Red Alcohol 20 to 150 C Total Immersion
- Lab Thermometer Red Alcohol Double Scale 110 C and 230 F Total Immersion
- Lab Thermometer Red Alcohol Double Scale 150 C and 300 F Total Immersion
- Lab Thermometer Red Double Scale 110 C and 230 F Partial Immersion
- Lab Thermometer Red Double Scale 150 C and 300 F Partial Immersion