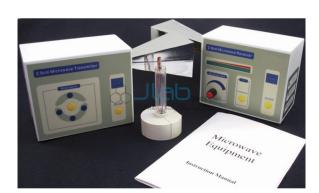

## Microwave Transmitter and Receiver

## **Description**

Microwave Transmitter and Receiver

The convenient wavelength for the investigation of transverse waves.

Apparatus for the investigation of transverse waves.

Plane polarised wave for the transmitter, internally modulated with 1KHz tone, or music, or no modulation.

Probe Detector for non-directional reception of the microwaves.

Detailed instruction booklet illustrating various microwave experiments, covering topics of wave reflection, refraction, polarization, interference etc.

Built-in loudspeaker for the receiver, with on /off control.

Built-in gain control for the receiver, with 30 bar graphs to indicate signal strength, external outputs to data-loggers and external meters.

Auxilliary input for external simple tones to transmit through microwaves.