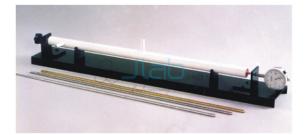

#### **Precision Linear Expansion Apparatus**

- To study linear Expansion of metals.
- This apparatus makes teaching easy and fast.
- The expansion is visible quickly on the dial gauge.
- Consists of a metal tube / jacket, which is the steam chamber, in which a metal rod is inserted, when steam is passed the rod expands and the expansion is measured on the dial gauge.
- The heat jacket has three inlet tubes for water intake, outlet, and thermometer insertion.
- Supplied complete with 4 metal rods- Aluminium, Steel, Copper, and Brass.
- Length x Diameter: 23.5 x 0.24 Inch (600 x 6mm)
- The unit measures 28 x 4 x 0.8 Inch (720 x 100 x 20mm)
- Steam Generator or thermometer not included. Measurements are approximate.