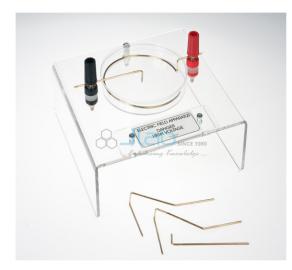

## Description

**Electric Field Apparatus** 

For demonstrating electric fields between electrodes.

The apparatus includes a clear Petri dish 90mm dia. x 12mm depth.

The apparatus requires a safe, low current limited 0-5kV EHT supply.

Alongside each terminal is a thumbscrew system which permits fine adjustment of the electrodes.

Six electrodes are supplied, 2 'point source', 2 'line source' and 2 circular rings of 35 and 70 mm dia.

The transparent base (140 x 125 mm) allows the pattern to be projected via an overhead projector system.