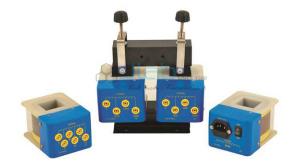

## Demount able Transformer Kit

Laminated low-loss core for attaching different coils to demonstrate the step up and step down transformer principle.

The core is made up of highly permeable U-shaped metal sheeting, which can be closed via two clamps with tightening screws.

Attractive demount able transformer with clearly labelled coils for GCSE physics and science and A-Level physics demonstrations.

The principles used show how transformers are used in domestic electrical appliances and in the National Grid for power transmission.