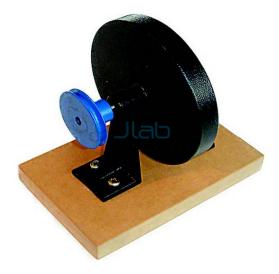

## Jain Laboratory Instruments

**Product Code. JL-ETE-7709** 

Fly Wheel Unit

## **Description**

Fly Wheel Unit

Shaft has an aluminium 44 mm diameter pulley for driving.

Comprising an iron fly wheel of 115 mm diameter and 1.2 kg mass in cast bracket with bearings.

All units have a base measurement of 165 x 100 mm and have 4 mm socket terminals where appropriate.