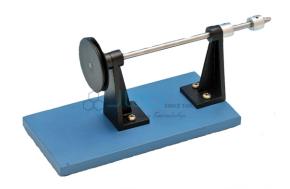

## Shaft Line Unit

For showing the conversion of electrical energy to potential energy by winding up a weight on a cord.

All units have a base measurement of 165 x 100 mm and have 4 mm socket terminals where appropriate.

One end of the 6 mm steel shaft carries a 56 mm diameter aluminium 'V' pulley and the other end is fitted with a cord anchoring collar.

The Malvern Energy Transfer Kit consists of a number of separately available units which enable the user to show conversions of one form of energy to another in a variety of different ways.