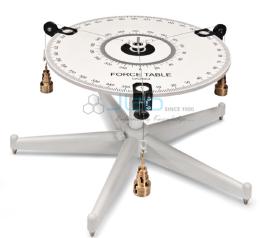

## Description

Force Table

The table is 41 cm high.

The slotted masses have a keyhole pattern which secures them during adjustments.

Four sets of slotted masses, each 150 g x 5 g including hangers, are supplied with the table.

The durable polymer tabletop carries an angle scale with 0.5° divisions, marked every 10° in both rotation directions.

Four tableclamp pulleys are included, each has a circular cut-out with a fiducial mark for accurate angle measurements.

The cords include split rings for easy connection, allowing three-force and four-force equilibrium arrangements to be rapidly constructed.

With a large, 40 cm diameter tabletop, 3 cm thick support column and heavy cast base with leveling screws, this force table is suitable for use in any basic physics lab.