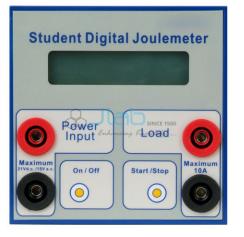

## Product Code . JL-M-7834

**Student Digital Joulemeter** 

## Description

Student Digital Joulemeter

Specification:

Maximum load current: 10A AC/DC.

Input voltage: 0V to 15V AC, or 0V to 21V DC (maximum).

A built-in timing function, the start button starts timer and joulemeter together and at the same time starts powering up the load.

Circuitry: Microprocessor, combined with a precision voltage multiplier.

Display: 2 x 16 character LCD.

The stop button stops the timer and joulemeter and disconnects the input power from the load.

Dimensions: 90 x 90 x 33mm.