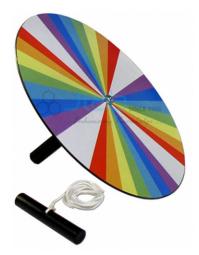

## **Color Wheel Kit**

- A very effective demonstration that white is composed of 7 colors of the spectrum.
- Consists of a 9 inch dia. wheel with four quadrants of the seven colors of the spectrum in wedges of violet, indigo, blue, green, yellow, orange and red.
- When the wheel is set in motion they blend together giving a simulation of white light.
- A black plastic handle attaches to the center of the wheel on the back side, which already has a mounted pulley, which can be spun with an included cord.
- Kit included, the color wheel, handle and cord on spool.
- A preview of the included instructions can be found at the bottom of this listing.
- Measurements are approximate.