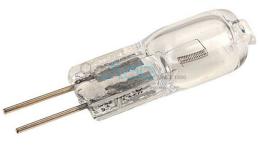

The 12 V bulb with vertically straight filament, mounted in bulb holder with a two core flexible connecting lead terminating in a pair of 4 mm banana plugs for connecting it to low voltage AC power source.