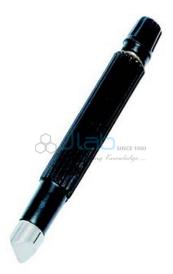

## **Spare Pencil Jockey**

## **Description**

Spare Pencil Jockey

Supplied without lead.

A heavy lock type brass plated terminal is provided for connection with Lead.

The shape of the jockey is large (different from the one available in the market) and easy to handle.

Ideal for Wheatstone Bridge and all types of BESTO Potentio meters, Bakelite moulded handle, brass plated contact and with a locating notch.

Contact JLab Export for your Educational School Science Lab Equipments. We are best school lab equipments supplier, school lab export, school lab exporter, school laboratory equipment manufacturers, school laboratory equipment suppliers, school science equipments.