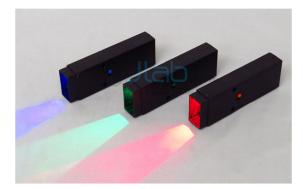

#### LED Light Source Individual Red, Green or Blue

- Each LED Light source has a slit-cap to make the beam narrow but can be removed to cast a wide spread of light.
- Magnetic base so that they can be mounted for various demonstration and experimental purposes.
- Best used in dim or dark settings on a solid white surface.
- This listing is for individual LED light source, choose color below.
- These light sources are also available at a lower cost as a set of 3, refer to item.
- Dimensions:
- Length: 4.72 Inches (120 mm)
- Width: 0.78 Inches (20 mm)
- Height: 1.37 Inches (35 mm)
- Power Source: 2 AA Batteries (Included)
- Measurements are approximate.
- Pictured as a set, this listing is for individual light sources.
- Picture is a representation of product functionality; no lenses are included with this product.
- Please refer to product description above for complete product details.