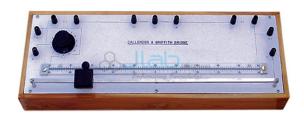

## **Description**

Callender & Griffith Bridge

Jockey slides on brass rod.

It is an improvement over the potentiometer.

The 50 cm long slide wire of 1 ohm resistance is calibrated into 100 equal parts.

Three in one - Carry's Foster Bridge, Potentiometer & Callender & Griffith's Bridge.

14 coils are arranged in series in dials from each being of 1 ohm resistance terminals arranged for appropriate working of different instruments.

Contact JLab Export for your Educational School Science Lab Equipments. We are best science educational equipments, science educational instruments, science lab equipments manufacturer, science laboratory instruments exporter, scientific educational equipments, scientific educational lab equipment.