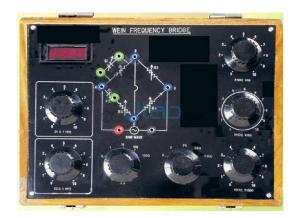

# **Frequency Wein Bridge**

## **Description**

Frequency Wein Bridge

This bridge has been designed to calculate the unknown value of frequency of Bridge Oscillator.

#### Detector:

For detecting small AC signals in the output, Null Detector is in-built with digital display (optional sometime Digital null detector is replaced by small speaker).

### Circuit Diagram:

4 mm socket are provided for making connection.

The circuit layout on the board is quite spread out to facilitate convenient working & clear understanding.

C1, C2:

| Decade dial of 0.1mfd.                                                                                                                                                                                                                                                                                                                                     |
|------------------------------------------------------------------------------------------------------------------------------------------------------------------------------------------------------------------------------------------------------------------------------------------------------------------------------------------------------------|
|                                                                                                                                                                                                                                                                                                                                                            |
| R3:                                                                                                                                                                                                                                                                                                                                                        |
| Ratio Dial of 1, 10, 100 & 1000                                                                                                                                                                                                                                                                                                                            |
|                                                                                                                                                                                                                                                                                                                                                            |
| R4:                                                                                                                                                                                                                                                                                                                                                        |
| Ratio Dial of 2, 20, 200 & 2000                                                                                                                                                                                                                                                                                                                            |
|                                                                                                                                                                                                                                                                                                                                                            |
|                                                                                                                                                                                                                                                                                                                                                            |
| R1 R2:                                                                                                                                                                                                                                                                                                                                                     |
| Are mechanically coupled x10, x100, x1000 ohms.                                                                                                                                                                                                                                                                                                            |
|                                                                                                                                                                                                                                                                                                                                                            |
| Contact JLab Export for your Educational School Science Lab Equipments. We are best scientific laboratory equipments manufacturer, scientific laboratory equipments supplier, technical educational equipment exporter, technical educational equipment manufacturer, technical educational equipment supplier, technical educational equipments exporter. |
| laboratory equipments manufacturer, scientific laboratory equipments supplier, technical educational equipment exporter, technical educational equipment manufacturer, technical educational equipment                                                                                                                                                     |
| laboratory equipments manufacturer, scientific laboratory equipments supplier, technical educational equipment exporter, technical educational equipment manufacturer, technical educational equipment                                                                                                                                                     |
| laboratory equipments manufacturer, scientific laboratory equipments supplier, technical educational equipment exporter, technical educational equipment manufacturer, technical educational equipment                                                                                                                                                     |
| laboratory equipments manufacturer, scientific laboratory equipments supplier, technical educational equipment exporter, technical educational equipment manufacturer, technical educational equipment                                                                                                                                                     |
| laboratory equipments manufacturer, scientific laboratory equipments supplier, technical educational equipment exporter, technical educational equipment manufacturer, technical educational equipment                                                                                                                                                     |
| laboratory equipments manufacturer, scientific laboratory equipments supplier, technical educational equipment exporter, technical educational equipment manufacturer, technical educational equipment                                                                                                                                                     |
| laboratory equipments manufacturer, scientific laboratory equipments supplier, technical educational equipment exporter, technical educational equipment manufacturer, technical educational equipment                                                                                                                                                     |
| laboratory equipments manufacturer, scientific laboratory equipments supplier, technical educational equipment exporter, technical educational equipment manufacturer, technical educational equipment                                                                                                                                                     |
| laboratory equipments manufacturer, scientific laboratory equipments supplier, technical educational equipment exporter, technical educational equipment manufacturer, technical educational equipment                                                                                                                                                     |
| laboratory equipments manufacturer, scientific laboratory equipments supplier, technical educational equipment exporter, technical educational equipment manufacturer, technical educational equipment                                                                                                                                                     |