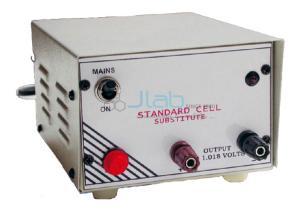

## Standard Cell

Housed in a small steel cabinet giving e.m.f of 1.0816 volts 0 accurate between 10 C to 40 C temperature.

Design for use Standard, Stable, Voltage Reference Source in applications such as standardization of Potentiometers, Instruments, calibrations, temperature & Voltage measurements & pH testing etc.