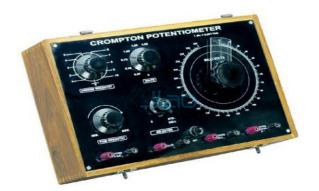

## **Potentiometer Dial Pattern**

## **Description**

Potentiometer Dial Pattern

The design is simple and accurate measurements can be done with it.

A thick knife edge jockey is provided to make contact on the slide wire.

Terminals for battery, galvanometer and test circuits are provided on the panel.

This compact and inexpensive potentiometer is ideal for introducing students to the method and techniques of e.m.f. measurement.

There are either 10 or 14 or 22 coils arranged on a rotary dial plus a linear slide wire 50 cm long and subdivided into 500 equal parts.