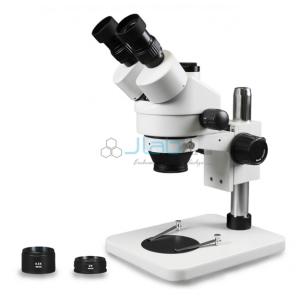

# Trinocular Zoom Stereo Microscope

### Description:-

JLab trinocular zoom stereo microscope is ideal for laboratory, industrial or medical applications.

It is the perfect instrument for viewing any three-dimensional or temperature-sensitive specimen or object.

Using its high resolution, great depth, and a large field of view.

The pillar stand provides a long working distance, to offer maximum flexibility when working with small or large samples.

The compact, thin design of the base provides added comfort for the user and allows sample positions to remain low, which provides easy access to variable light controls.

#### Specification:-

| Head            | Trinocular, 45° inclined, rotates 360° (54-76mm         |
|-----------------|---------------------------------------------------------|
|                 | interpupillary adjustment)                              |
| Eyepiece        | 10x WF / 20mm high eyepoint (both ocular tubes are +/-6 |
|                 | diopter adjustable)                                     |
| Trinocular Port | C-mount ready                                           |
| Zoom Range      | 0.7x—4.5x, 1:6.4 zoom ratio                             |

| Magnification Range | 7x—45x, 3.5x—90x with the 0.5x & 2x auxiliary Lens              |
|---------------------|-----------------------------------------------------------------|
| Working Distance    | Up to 8" vertical movement, optical working distance up to      |
|                     | 4"                                                              |
| Focus               | Heavy duty rack and pinion focusing arm with tension            |
|                     | adjustment                                                      |
| Stage               | Black & white reversible stage plate with a pair of stage clips |
| Stand               | Pillar stand with a rectangular table base                      |
| Light Source        | Optional                                                        |
| Overall Dimensions  | 15.1" x 14.2" x 9.7"                                            |