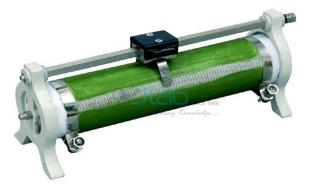

## **Groove Type Rheostat Tube**

## Description

Groove Type Rheostat Tube

The special brass slider moves the full length of the Rheostat, moves rapid with ease.

Contact with Eureka resistance wire is made by two copper brushes having large contact area to give smooth current control and very little wear.

The only difference is that imported bare with Eureka wire (having high stability and strength) is wound on a thick wall porcelain/cement pipe having a deeply grooved outer surface to provide air conducts for convection cooling.