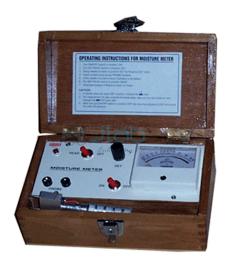

## **Description**

Moisture Meter For Wood

Direct reading of moisture in Timber, Pulp, Cotton wood.

The instrument is housed in cabinet highly finished the test procedure is written on the panel, complete with probe and battery.

Specification:-

Range : 8-32%

Accuracy: ± 0.5%

Dimension: 27 x 14 x 13 cm

Sensor : 2 Pin Probe

Operating : 1 Battery Cells

Contact JLab Export for your Educational School Science Lab Equipments. We are best science educational equipments, science educational instruments, science lab equipments manufacturer, science laboratory instruments exporter, scientific educational equipments, scientific educational lab