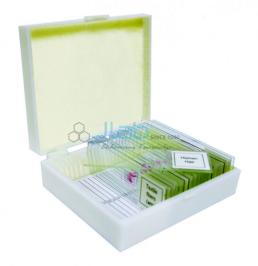

## **Description**

Human Physiology Prepared Slide

High-quality yet affordable, this human physiology prepared slide set is great for introducing the world of microscopy to students.

Set of 16 glass slides labeled and stored in a slotted plastic case.

Human Salivary Gland (sec.)

Human Liver (sec.)

Human Squamous Epithelium

Human Stomach (sec.)

Human Muscle, Cardiac (sec.)

Human Skin, Sweat Gland (sec.)

Human Skin (sec.)

Human Cerebrum (sec.)

Human Blood Smear, Wright's Stain

Bone Marrow, Red (sec.)

Human Physiology Prepared Slide India, Human Physiology Prepared Slide Manufacturer, Prepared Slides, Human Physiology Prepared Slide Suppliers, Human Physiology Prepared Slide Export, Prepared Slide, Human Physiology Prepared Slide, Human Physiology Prepared Slide Online, buy Human Physiology Prepared Slide, Human Physiology Prepared Slide Online India.