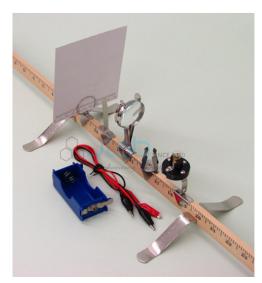

## **Optical Bench Student Complete**

- Excellent for basic experiments to learn about lenses, mirrors, focal lenghts, image formation and more.
- The set comprises of two metal supports for a meter stick, one lens/mirror support for 38mm diameter lens/mirror, one convex lens 38mm, one screen, one screen support, one object & marker, one candle holder, one mounted light source, one 1.5V bulb, a pair of crocodile clip leads, one D cell battery holder and one meter stick with inch on one side and cm on the other side.
- Instructions included.