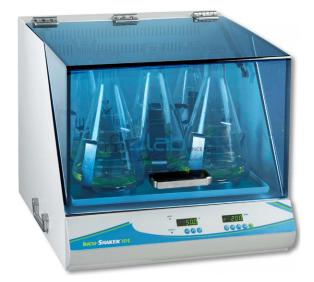

## Jain Laboratory Instruments

Product Code . JL-LE-8200

Incu Shaker 10L and 10LR

## Description:-

Incu Shaker 10L is a heavy-duty performer, designed for heavy workloads and continuous use.

Inconsistencies due to stratification are reduced to negligible levels and the selected temperature is precisely maintained within 0.25%, even in the corners.

## Specification:-

| Speed:                        | Variable, 30 to 300 rpm            |
|-------------------------------|------------------------------------|
| Orbit:                        | 19mm / 3/4 in.                     |
| Temp. Range:                  | Room Temp. +5 to 60°C              |
| Temp. Range (10LR):           | Room Temp15°C to 60°C              |
| Temp. Increment:              | 0.1°C                              |
| Temp. Accuracy:               | +/- 0.1°C                          |
| Temp. Uniformity:             | +/- 0.25°C                         |
| Speed Increment:              | 1 rpm                              |
| Platform Dimensions:          | 17.8 x 17.8 in./ 45 x 45 cm        |
| Dimensions:(w x d x h)        | 20 x 26 x 19 in. / 51 x 65 x 47 cm |
| Dimensions (10LR):(w x d x h) | 20 x 31 x 22 in. / 51 x 79 x 56 cm |
| Weight:                       | 120 lbs (55kg)                     |
| Weigh (10LR):                 | 170 lbs (78 kg)                    |
| Height, Lid Open:             | 38 in. / 96.5 cm                   |
| Timer:                        | 1 min. to 48 hours / continuous    |
| Electrical:                   | 115 or 230V, 50-60Hz, 450W         |