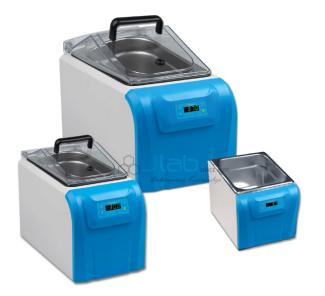

## My Bath Series Water Bath

High efficiency insulation maintains temperature stability and uniformity within the bath, while keeping the housing cool to the touch.

With four sizes to choose from, there is a myBath to fit every lab.

Racks are available to accommodate 1.5/2.0ml, 15ml and 50 ml tubes within the 4L, 8L and 12L baths.

The myBath 4L is supplied with all three racks.

The chambers resist rust and have no corners to collect dirt or contamination.

The larger 8L and 12L units have drains for hassle-free water changes.

The 4L, 8L, and 12L models include a see-through cover that can be removed, or flipped back on a rear hinge to conserve bench space. The lid's gabled design will divert condensation to the front and back of the bath, away from samples. Specification:-Quik-CAL user calibration function. Mybath 4L Includes racks for 1.5/2.0, 15 and 50ml tubes. Seamless, stainless steel chamber. Hinged lid (included) also removable. Contact JLab Export for your Educational School Science Lab Equipments. We are best scientific laboratory equipments manufacturer, scientific laboratory equipments supplier, technical educational equipment exporter, technical educational equipment manufacturer, technical educational equipment supplier, technical educational equipments exporter.