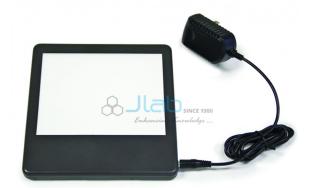

## **Miniature Viewing Box**

## **Description**

Miniature Viewing Box

Description:-

This economical lightbox is suitable for viewing two stained gels.

This unit can be operated with 6 "AAA" batteries or with a 9V adapter.

Using the latest cold cathode technology makes it incredibly lightweight.

The unit features a durable plastic case, On/Off switch, and a stain resistant 4" x 5" viewing surface.

Contact JLab Export for your Educational School Science Lab Equipments. We are best educational scientific lab equipments, educational scientific labs equipments, engineering educational equipments, engineering educational equipments in india, engineering educational lab equipments, engineering equipments suppliers.