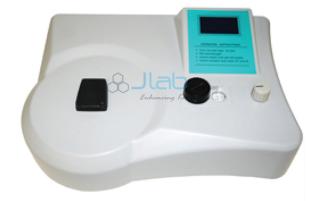

#### Description:-

Spectrophotometer, the simple and practical laboratory instrument, is precisely designed and ruggedly built.

It features a large screen graphic LCD that gives you clear, quick, and accurate readings in Absorbance and Transmittance.

The JLab offers USB port and RS232 port for data transfer and to interface with a Windows-based computer.

Its sample compartment is designed to accept both round optical glass, or square 10mm pathlength cuvette.

#### Specification:-

| Wavelength Range:         | 400~1000nm                      |
|---------------------------|---------------------------------|
| Bandwidth:                | 15nm                            |
| Optical System:           | Single Beam, Grating System 1   |
| Wavelength Accuracy:      | ± 2nm                           |
| Wavelength Repeatability: | ± 1nm                           |
| Display:                  | Graphic LCD; Absorbance & Tra   |
| Stray Energy:             | < 1% @ 400nm                    |
| Photometric Range:        | 0 - 125% Transmittance,-0.3-2.0 |
| Photometric Accuracy:     | ± 2% T                          |
| Accessory Output:         | USB for PC link & RS232         |
| Light Source:             | Tungsten Halogen Lamp 6V/10\    |
| Power Requirements:       | 90-240Vac,50-60Hz,50VA          |
| Instrument Dimensions:    | 18"W x 11D" x 6.5"H             |
|                           |                                 |
|                           |                                 |