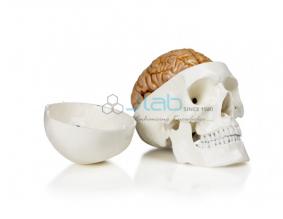

# Human Skull with Brain

#### **Description:-**

This human skull model is life-sized and has accurate representations of all sutures, fissures, joints, foramina, and processes.

The jaw is spring mounted to show the natural movement of the mandible and is detachable for closer investigation.

Model is made exclusively of medical quality PVC.

Skullcap can be removed to reveal the brain.

All structures are shown in detail and can be identified with included corresponding key.

The brain can be removed from the skull and divides into eight parts.