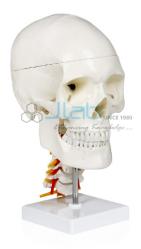

## **Human Skull with Cervical Spine**

## **Description**

Human Skull with Cervical Spine

## Description:-

JLab life-size skull is highly detailed with representations of the fissures, processes, foramina, sutures and cervical spine, including the 7 cervical vertebrae, spinal cord, cervical nerves, vertebral arteries, basilar arteries and rear cerebral arteries.

The mandible is spring mounted to demonstrate natural movement and has three removable teeth.

Mounted on a stand.

The skull is three parts and can be disassembled into the skull cap, skull base, and mandible.