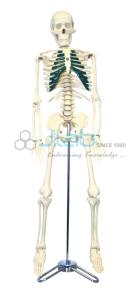

## Half Size Human Skeleton 84cm with Nerve Ending

## Description:-

This affordable teaching skeleton is wired for natural movement and highlights a removable skull with the calvarium cut.

An exceptional price for this 3-foot skeleton mounted on a heavy metal stand.

The labeled diagram included.

Mandible hinges with springs allow the examination of TMD problems.

Skeleton made exclusively from high-quality medical PVC.

The arms and legs are held on by small screws, making it easy to bend the extremities in all directions.

All of the bones are cast individually, except for the hands and feet.