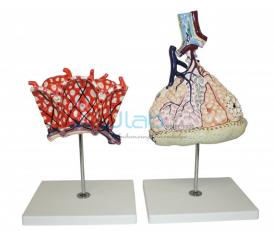

## **Lobule and Alveolus**

## **Description**

Lobule and Alveolus

## **Description:-**

This dual model features a 150X enlarged lung lobule and additionally a 1,000X enlarged alveolus.

The alveolus model shows detailed representations of the capillary to pulmonary venules, pulmonary arteriole to capillaries, smooth muscle, elastic fibers, and epithelial cover.

Each model is mounted on a stand with base and made exclusively from high-quality medical PVC.

The lung lobule features representations of the pulmonary arteries & veins, as well as bronchial branches.