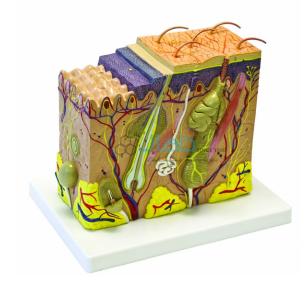

## Description:-

This model shows the structure of human skin in three dimensions, 70X enlarged.

The different layers and features are numbered and labeled on a corresponding key card included with the model.

Individual layers of skin are clearly differentiated and anatomical structures such as hair follicles, sweat glands, receptors, blood vessels, nerves, elector muscles, and sebaceous glands are shown in detail.

Both board and model are made exclusively of high-quality medical PVC.

Mounted on 10.5" x 7.5" board.