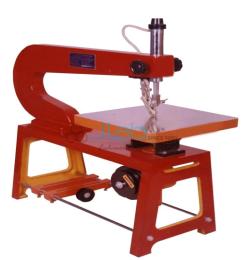

## Jain Laboratory Instruments

Product Code . JL-WWM-8616

**Jig Saw Machine** 

## Description

Jig Saw Machine

Description:-

We are the illustrious name of the market for trading a wide assortment of Jig Saw Machine.

Size of the machine: 24"

Cutting capacity: 24" x 1.5"

Approx weight: 60kg

Table size: 12" x 12"

Contact JLab Export for your Educational School Science Lab Equipments. We are best educational laboratory instrument suppliers, educational laboratory instruments exporters, educational laboratory microscopes, educational laboratory suppliers, educational physics lab equipments, educational science equipments.