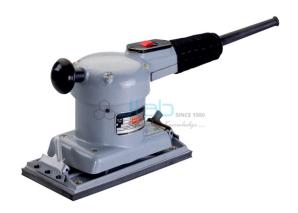

## **Orbital Sander Machine**

## **Description**

Orbital Sander Machine

Description:-

JLab portable electric orbital sander used for sanding polishing veneers, wood sheet metal, etc. equipped with 230 volts.

1phase AC motor.

Sanding Stroke 6mm.

Pad Size 115mm x 225mm.

Speed 3000 RPM, sanding.

Contact JLab Export for your Educational School Science Lab Equipments. We are best educational scientific lab equipments, educational scientific labs equipments, engineering educational equipments in india, engineering educational lab equipments, engineering equipments suppliers.