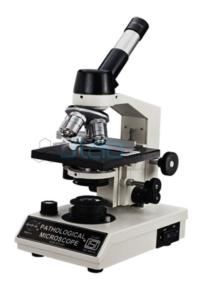

## Pathological and Medical Microscope

- Stand Stable and Robust, assembled from Aluminium DIE-CAST parts.
- Nosepiece Quadruple nosepiece with accurate centring and positive click stops.
- Stage Detachable horizontal graduated mechanical stage size 120 X 120mm with adjustment for slide manipulation upto 45 x 75mm.
- Illumination Plano-Concave 50mm adjustable mirror on gimble mount.
- Interchangeable with sub-stage illuminator (Optional).
- Objectives Achromatic 10X, 40XSL and 100 XSL Oil immersions.
- Eyepieces Huygenian 10X-15X or WF 10X.