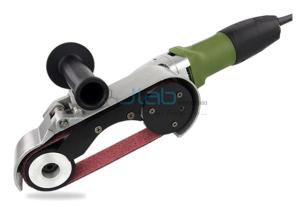

## Belt Sander Portable Pipe Polishing Machine

## Description

Belt Sander Portable Pipe Polishing Machine

Description:-

Tube Belt Sander Portable Polishing Machine for Stainless Steel Tube Metal Processing Polishing Tool.

Voltage: 110V/220V.

Power: 800W.

Nonload speed: 700-3000r/min.

Sanding belt size: 620 x 40mm.

Net Weight: 4.0kgs.

Function: surface treatment, pipe, tube, cambered surface polishing wire drawing, rust.

Contact JLab Export for your Educational School Science Lab Equipments. We are best physics lab equipment supplier, physics lab equipment suppliers in ambala, physics lab equipments manufacturers, physics lab equipments suppliers, physics labware, school educational equipments.