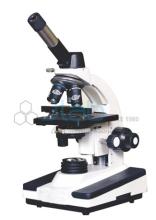

## **Monocular Inclined Microscope**

## **Monocular Inclined Microscope**

- Observation Head 45-degrees inclined Monocular head rotatable through 360-degrees.
- Nosepiece Quadruple nosepiece with accurate centring and positive click stops.
- Stage Fixed square stage 115 x 115 mm with 2 spring mounted stage clips.
- Illumination Plano-Concave 50mm adjustable mirror on gimble mount.
- Interchangeable with sub-stage illuminator(optional).
- Objectives Achromatic 4X 10X & 40XSL. Eyepieces Huygenian 5X-6X-10X-15X or 16X (Any three).