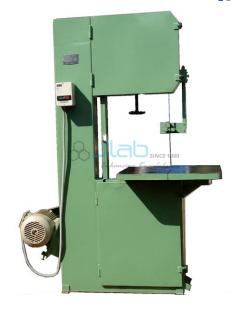

## **Band Saw Machine**

## **Description**

**Band Saw Machine** 

Description:-

Available in material options of carbon steel, stainless steel, copper.

Cutting shape options of round, square, rectangle, solid bar.

Hydraulic driven clamping and saw blade movement.

Provides for good cutting quality without burs.

Support of water cooling and lubricate system for enhancing the service life of the machine and saw blade.

Quality mechanical parts used to ensure high stability machine running.