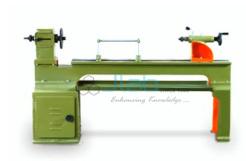

## **Description**

Wood Turning Lathe Machine

Description:-

JLab offers a wide array of Wood Turning Lathe Machine that is acclaimed for high quality and durable standards.

Automatic Grade - Semi-automatic

Length of bed - 1370 mm/54" - 2635 mm/96"

Width of bed - 215 mm / 8"

Height of centres - 165 mm/6" - 203 mm/8"

Contact JLab Export for your Educational School Science Lab Equipments. We are best educational equipment manufacturers india, education lab supplies, lab equipment suppliers in ambala, laboratory glassware manufacturers in india, school science lab equipment suppliers in india, science lab equipment for schools, educational lab equipment manufacturer.