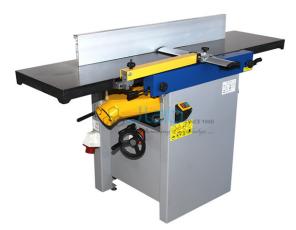

## Combination Surface Planer and Thicknesser

## Description

Combination Surface Planer and Thicknesser

Description:-

| Motor                             | 4kw/3hp             |
|-----------------------------------|---------------------|
| Max. Blade size                   | 254mm               |
| Max. Planning width               | 408mm               |
| Thickness height                  | 3-225mm             |
| Max. Chip removal for thicknesser | 4.5mm               |
| Max. Chip removal for planer      | 3 mm                |
| Feed speed                        | 7 m/min             |
| Rubber out feed roller-diameter   | 32 mm               |
| Thicknessing table size           | 600 x 408mm         |
| Planer table size                 | 1660 x 410mm        |
| Dust outlet                       | 120mm               |
| Cutter block diameter             | 70 mm               |
| Cutter block speed                | 5500 rpm            |
| Knives                            | 3                   |
| Fence tilt                        | 45-90 degree        |
| Machine dimensions                | 1660 x 870 x 1000mm |