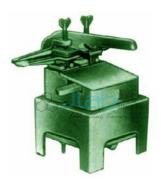

## **Band Saw Brazing Machine**

## Description

Band Saw Brazing Machine

Description:-

JLab saw Brazing Machine used for brazing the ends of bandsaw blades from 3 mm to 30 mm width capacity 3KVA suitable for operation on AC 220 volts single phase.

50 cycles electric supply with the switch.

Contact JLab Export for your Educational School Science Lab Equipments. We are best engineering educational equipments, high school science lab equipment manufacturers, lab equipment exporters, lab equipments manufactruers, lab instruments manufacturers, mathematics lab equipments manufacturer.