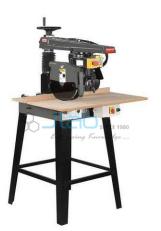

## Product Code . JL-WWPT-8709

**Radial Arm Saw** 

## Description

Radial Arm Saw

Description:-

Blade Diameter (in): 10" and 12"

Voltage: 115

Features: Automatic Blade Brake, Rigid Steel Floor Stand wit

Hz: 60

1 Phase

Miter Capacity 0 Degrees to 45 Degrees

Contact JLab Export for your Educational School Science Lab Equipments. We are best educational lab equipments manufactruers, educational lab instruments manufacturer, educational laboratory glassware exporter, educational laboratory microscopes, educational laboratory suppliers, educational scienitific lab equipments.