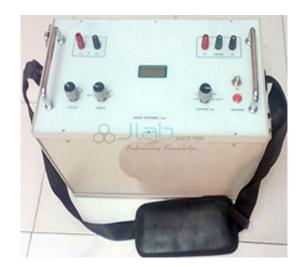

## Jain Laboratory Instruments

**Product Code . JL-ERME-8732** 

## **Resistivity Meters High Power**

## **Description**

Resistivity Meters High Power

It has penetration of more than 600 meters.

Both the models are well proven in the field.

We have a long list of satisfied customers all over India & abroad.

Resistivity Meters High Power is a high power version (40 Watt) which is useful for any type of soil specially preferred for low resistivity soils of the coastal region.

Applications of Earth Resistivity Meter:-